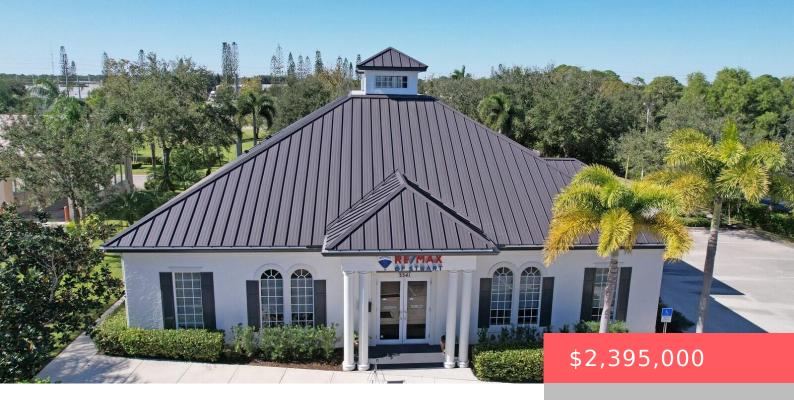

## 3371 MARTIN DOWNS BOULEVARD, PALM CITY, FL, 34990

https://comwire.com

5721 sf professional building available for sale. 2690sf currently leased until Sept 2027. 3031sf available to lease or to occupy by the new owner. New roof in 2023. New AC units in 2022 and 2023. Property is in excellent, move in condition. This building is conveniently located on the main thoroughfare through Palm City and

**Roof:** Metal **Real Estate Taxes:** \$18,636.30

Tax Year: 2024 Cooling: Central, Electric

Docs Available: Aerial Info Available: By-Laws & Docs, Copies of Lease, Photos