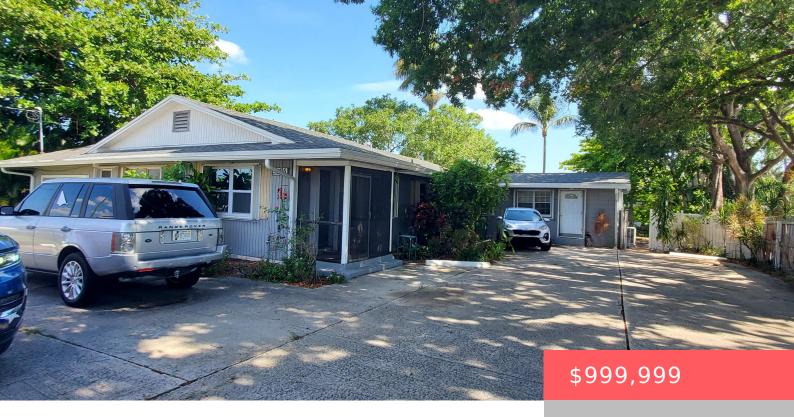

## 3395 2ND AVE N, PALM SPRINGS, FL 33461, USA

https://comwire.com

This is a wonderful opportunity to develop a housing project. Zoning is RM Multi-Family Residential (Medium Density). Currently use code is 71 The subject is an irregularly shaped lot of 3.4218 acres located on the north side of 2nd AvenueN, between Davis Road and Miller Road. The subject fronts 130 feet on 2nd Avenue N.This

+ Read More

- Active
- 2258.00 sa ft

## **Basics**

Comwire last checked: 5:11 pm on April Listing updated: March 24, 2025 at 8:11 pm

06, 2025

Days on Comwire: 190 Year built: 1960

Status: Active Listing Office Id: 278011788

Date added: September 28, 2024 at 1:30 Building size (SF): 2258.00 sq ft

pm

**Lot size: 3.33** sq ft **For Sale:** Yes

For Lease: No Listing Office Name: Weichert, Realtors - True

Quality Service

## **Building Details**

**Type:** MultiFamily (5+ Units) **Building Type:** Free Standing, Special Purpose

Stories: 1.0 Heating: Electric

**Construction:** CBS **Floor covering:** Tile

**Roof:** Comp Shingle **Real Estate Taxes:** \$1,218