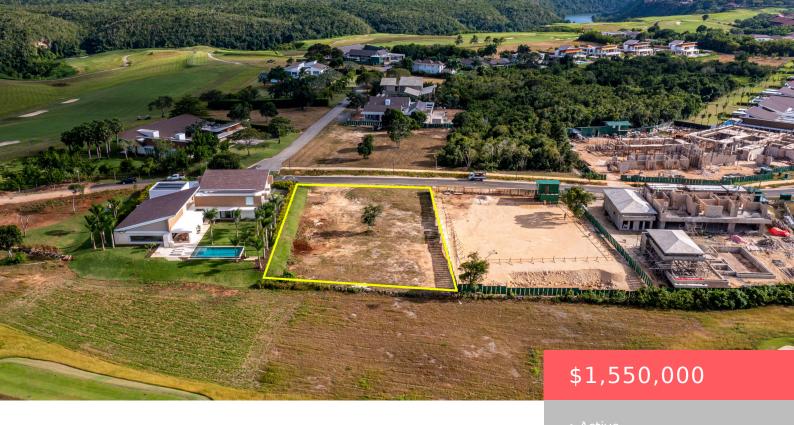

**Lot size: 0.56** sq ft **Est. Taxes:** \$0

**Price/Acre:** \$2,767,857.14 **For Sale:** No

For Lease: No Listing Office Name: Tina Fanjul Associates,

Inc.

#### **Site Details**

**Acres:** 0.56 **Lot SqFt:** 24485.31

Improvements: Street Light, Home Utilities On Site: Electric Service Available, Public Water

Front Exp: North View: Golf,Lake

**Lot Description:** < 1/4 Acre **Subdiv Info:** Golf Course, Street Lights, Play Area, Picnic

Area

**Roads:** Private Road **Ground Cover:** Other

**HOA Fee/Month:** \$0