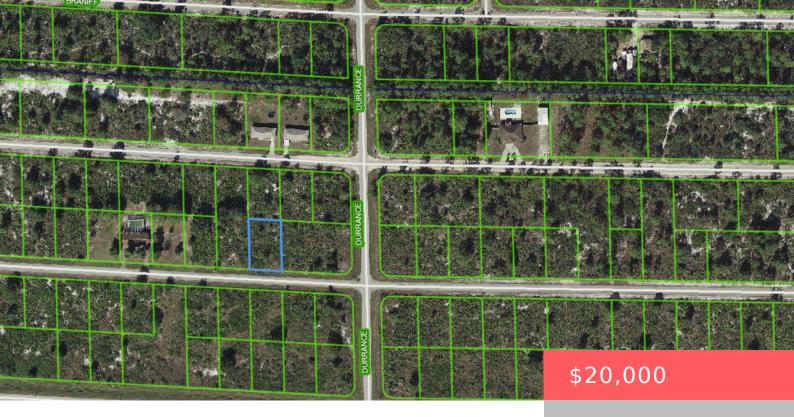

# 3405 GERBER AVE, LAKE PLACID, FL 33852, USA

https://comwire.com

Residential vacant lot front 80.00 depth 125.00, approximate 0.23 acres. build your beautiful home, quiet neighborhood close to Lake Hill and LakeJune in winter

## **Basics**

Status: Active

**Date added:** Added 2 months ago

**HOA Dues \$:** \$80

**Price/Acre:** \$86,956.52

For Lease: No

Listing Office Id: 276541249

**Lot size: 0.23** sq ft **Est. Taxes:** \$59.93

### **Site Details**

**Acres:** 0.23

Improvements: None

Front Exp: North

**Lot Description:** < 1/4 Acre

**Ground Cover:** Other

Lot Frontage: 80.00

Utilities On Site: None