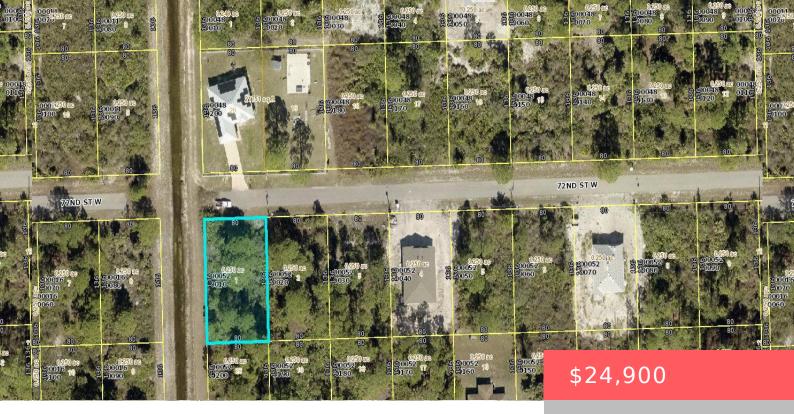

## 3419 72ND STREET, LEHIGH ACRES, FL, 33971

https://comwire.com

BUILD A CUSTOM HOME ON THIS .25 ACRE CORNER CANAL HOME SITE. NEIGHBORING HOUSES NEARBY.PLEASE VERIFY ACCURACY OF AVAILABLE UTILITIES.

**Basics** 

## Site Details

Acres: 0.25 Improvements: None Front Exp: North Lot Description: 1/4 to 1/2 Acre Roads: City/County Maint.,County Road Special Info: Platted Lot SqFt: 10890.00 Utilities On Site: None View: Canal Subdiv Info: None Ground Cover: Other