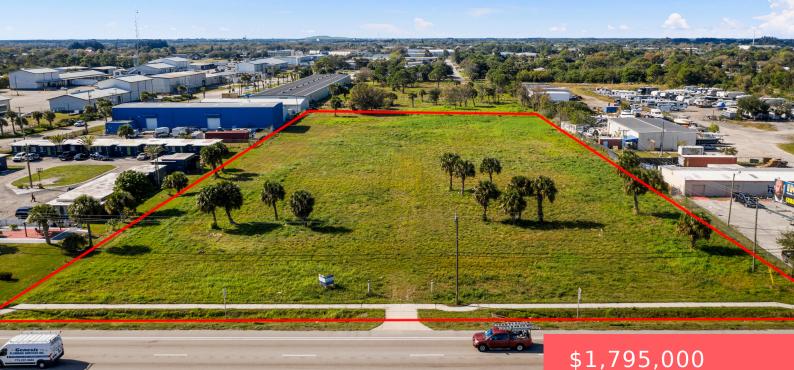

#### 3419 US HWY 1, FORT PIERCE, FL, 34982

https://comwire.com

4 acres on South US 1. Very rare Industrial zoning as 99% of US1 is zoned general commercial. Allows a more variety of uses. Cleared and filled. 300 feet on US1 with 577 ft of depth. City water and sewer available. Average of 30,000 cars per day pass this site. See documents tab for Survey,

## Site Details

Acres: 4.00 Lot Dimensions: 300 x 577 Utilities On Site: None Lot Description: 3 to < 5 Acres Ground Cover: Grassed,Weeds Lot SqFt: 175111.00 Improvements: Cleared,Filled Front Exp: East Roads: Highway,Paved

## **Building Details**

Type: Industrial Land

Docs Available: Survey