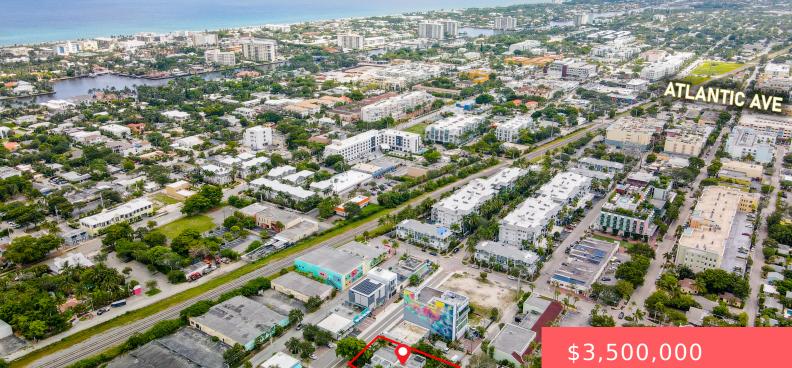

### 342 NE 3RD AVE, DELRAY BEACH, FL 33444, **USA**

https://comwire.com

Artist Alley Property Zoned Central Business District (CBD) -Railroad Corridor. Zoning Allows Office, Retail, Restaurant Space, Mixed-Use up to 48' in Height. 5,453 +/- SF Building w/2 Overhead Doors on a 10,167 +/- SF Lot. Adjacent to 2 City Parking lots, Frontage on NE 3rd Avenue & Alley Access. Property located in Pineapple Grove.

## Basics

| <b>Comwire last checked:</b> 1:20 pm on April 08, 2025 | Listing updated: February 17, 2025 at 1:17 pm |
|--------------------------------------------------------|-----------------------------------------------|
| Days on Comwire: 191                                   | Year built: 1946                              |
| Status: Active                                         | Listing Office Id: 276611618                  |
| <b>Date added:</b> September 29, 2024 at 2:52 am       | Building size (SF): 3067.00 sq ft             |
| Lot size: 0.23 sq ft                                   | For Sale: Yes                                 |
| For Lease: No                                          | Listing Office Name: Compass Florida LLC      |

# **Building Details**

| Type: MultiFamily (5+ Units)   | Building Type: Income, Resident. Multi-Fam. |
|--------------------------------|---------------------------------------------|
| Stories: 1.0                   | Heating: Electric                           |
| Floor covering: Ceramic Tile   | Roof: Other                                 |
| Real Estate Taxes: \$25,961.60 | <b>Tax Year:</b> 2023                       |
| Cooling: Electric              | Docs Available: Aerial                      |
| Info Available: Photos         |                                             |