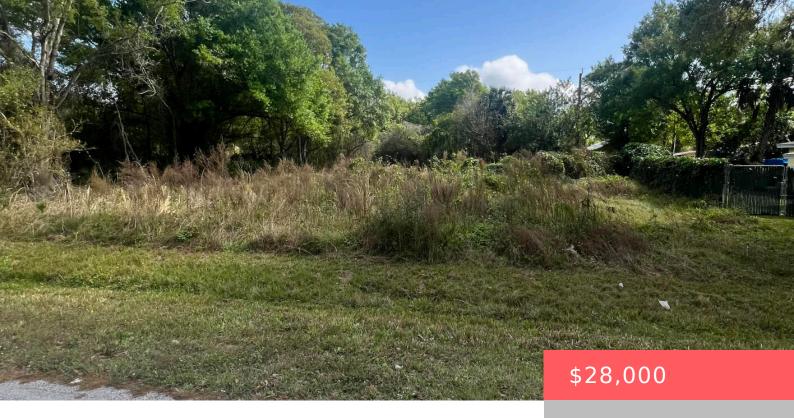

#### **Site Details**

**Lot SqFt:** 9375.00 **Lot Dimensions:** 75.0 ft x 125.0 ft

Improvements: None Utilities On Site: None

Front Exp: East Lot Description: < 1/4 Acre

**Roads:** City/County Maint. **Ground Cover:** Brush, Weeds