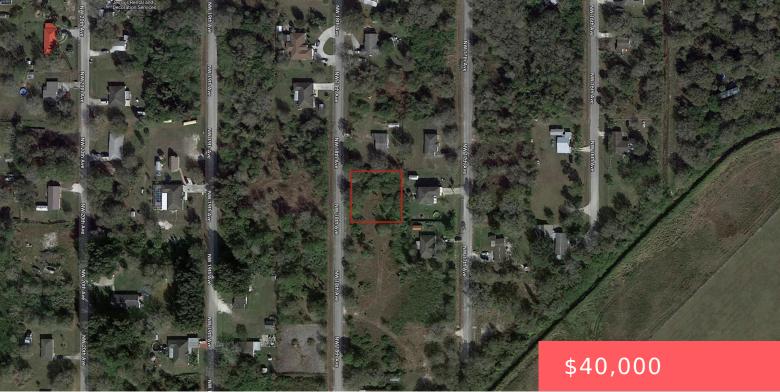

### 3422 NW 18TH AVE, OKEECHOBEE, FL 34972, USA

https://comwire.com

Vacant lot featuring 0.358 acres located in Okeechobee. Easy access to State Road 441 and US Hwy 98.

**Basics** 

Status: ActiveDate added: Added 2 months agoFor Sale: NoListing Office Name: Realty ONE Group Innovation

## Site Details

Lot SqFt: 15625.00 Improvements: None Front Exp: West Subdiv Info: None Ground Cover: Other Lot Dimensions: 125.0 ft x 125.0 ft Utilities On Site: None Lot Description: 1/4 to 1/2 Acre,Paved Road Roads: Paved