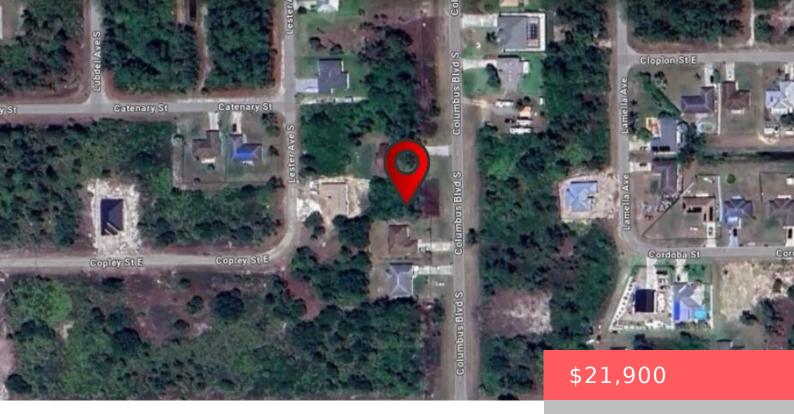

# 344 COLUMBUS BLVD S, LEHIGH ACRES, FL 33974, USA

https://comwire.com

The fastest growing city in the state of Florida to build a dream property in this area, and surrounded by a very pleasant area is Lee County. If you are interested in this land, there are 2 more additional lands to complete 3 in total that would be sold as a package or independent and we

### **Basics**

**Status:** Active

Date added: Added 2 months ago

Est. Taxes: \$24

For Sale: No

**Listing Office Name:** Partnership Realty Inc.

Listing Office Id: 404692

Lot size: 0.22 sq ft

**Price/Acre:** \$99,545.45

For Lease: No

#### **Site Details**

**Acres:** 0.22 Lot SqFt: 10.00

**Utilities On Site:** Electric Service Available **Improvements:** None

View: Other Front Exp: East

**Lot Description:** < 1/4 Acre Subdiv Info: None