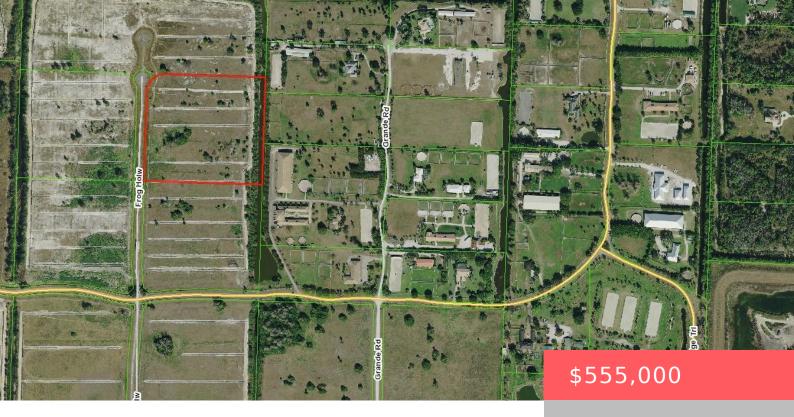

# 3450 GARIBALDI RD, LOXAHATCHEE, FL 33470, USA

https://comwire.com

A prime location in a gated equestrian subdivision. Ability to build a covered arena and build your custom equestrian estate.

Competitively priced. Just minutes to all of Wellington's equestrian venues.

## **Site Details**

**Acres:** 10.10 **Lot SqFt:** 440030.00

**Lot Dimensions:** 10.10 acres **Improvements:** 

Cleared, Ditched, Drainage, Fenced, Pasture
Waterfront Details: Canal Width 1 - 80

**Utilities On Site:** Electric Service Available,Irrigated Water,Phone

Line, Underground

Front Exp: East View: Canal, Other

**Lot Description:** 3 to < 5 Acres,5 to 10 **Subdiv Info:** Bike - Jog, Horse Trails, Horses Permitted

Acres, Cul-De-Sac, Interior Lot, Paved

Road, Private Road

Roads: Paved, Private Road Ground Cover: Grassed

**Soil Type:** Dirt, Sand **Special Info:** Agricultural Exempt, Gated Community

**HOA Fee/Month:** \$206.25