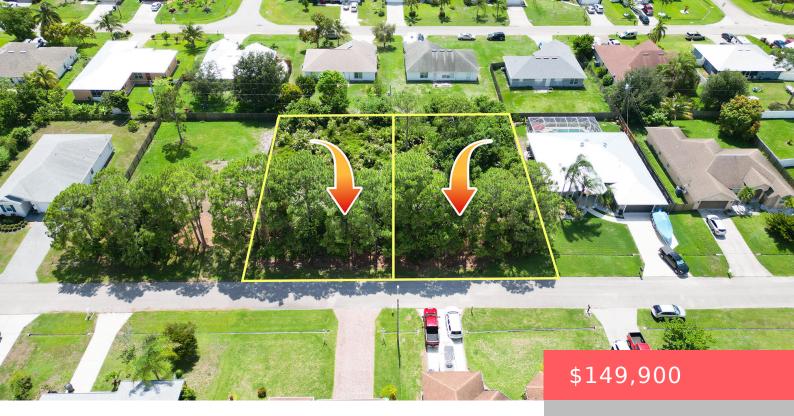

# 3462 FUNTUNA STREET, PORT SAINT LUCIE, FL, 34953

https://comwire.com

TWO LOTS SIDE-BY-SIDE!! (3462 & 3468 SW Funtuna St) Discover the perfect canvas for your dream home with these two lots located in the beautiful Rosser Reserve neighborhood with large homes and manicured streets. Enjoy breathtaking sunsets, extra privacy, and plenty of space to design your ideal backyard – Whether it's a lush garden, an

#### **Site Details**

**Acres:** 0.23 **Lot SqFt:** 10000.00

**Lot Frontage:** 80.00 **Lot Dimensions:** 80' x 125'

Improvements: Filled, Street Light Utilities On Site: None

Front Exp: East Lot Description: < 1/4 Acre, Paved Road, Public

Road, West of US-1

**Subdiv Info:** Sidewalks, Street Lights **Roads:** City/County Maint., Public

Ground Cover: Brush, Grassed