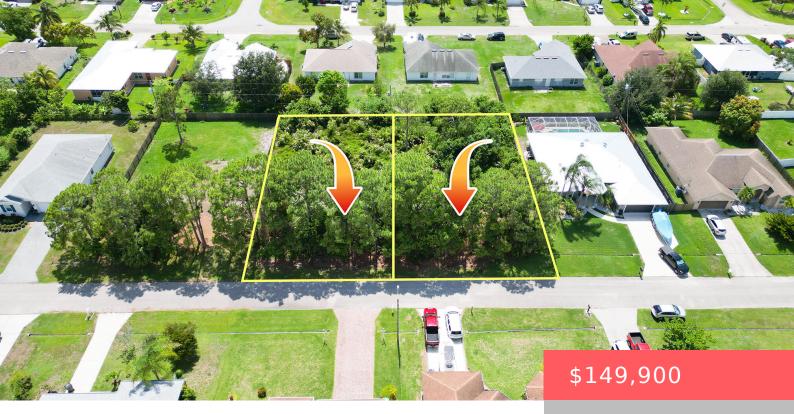

# 3468 FUNTUNA STREET, PORT SAINT LUCIE, FL, 34953

https://comwire.com

TWO LOTS SIDE-BY-SIDE!! (3462 & 3468 SW Funtuna St) Discover the perfect canvas for your dream home with these two lots located in the beautiful Rosser Reserve neighborhood with large homes and manicured streets. Enjoy breathtaking sunsets, extra privacy, and plenty of space to design your ideal backyard – Whether it's a lush garden, an

#### **Site Details**

**Acres:** 0.23 **Lot SqFt:** 10000.00

**Lot Frontage:** 80.00 **Lot Dimensions:** 80' x 125'

Improvements: Filled, Street Light Utilities On Site: None

Front Exp: East Lot Description: < 1/4 Acre, Paved Road, Public

Road, West of US-1

**Subdiv Info:** Sidewalks, Street Lights **Roads:** City/County Maint., Public

**Ground Cover:** Brush, Grassed