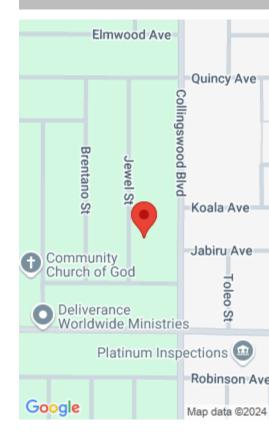

# 3470 JEWEL ST, PORT CHARLOTTE, FL 33948, USA

https://comwire.com

This vacant land spans 11,600 sq ft (0.27 acres) with dimensions of 80X145 feet. Ideal for building your dream home or a lucrative investment opportunity. Conveniently located near major international and national airports: Ft. Myers, Sarasota, and Punta Gorda's local airport. Perfect for hobbies with access to world-class Tarpon, Red, and Snook fishing, as well