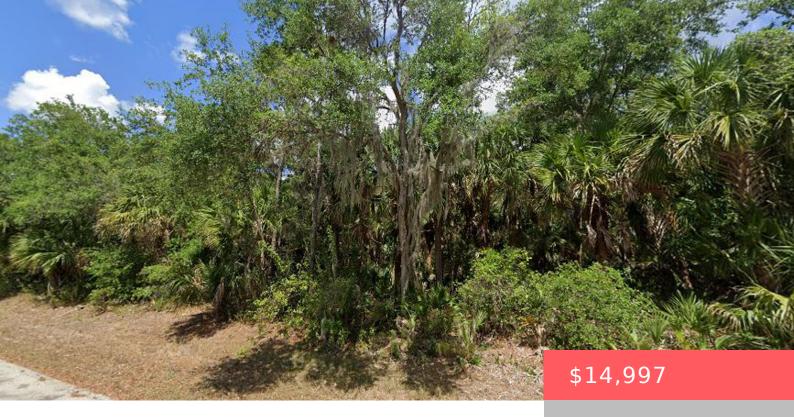

# 3470 JEWEL ST, PORT CHARLOTTE, FL 33948, USA

https://comwire.com

This vacant land spans 11,600 sq ft (0.27 acres) with dimensions of 80X145 feet. Ideal for building your dream home or a lucrative investment opportunity. Conveniently located near major international and national airports: Ft. Myers, Sarasota, and Punta Gorda's local airport. Perfect for hobbies with access to world-class Tarpon, Red, and Snook fishing, as well

#### **Site Details**

Lot SqFt: 11600.00 Improvements: None

Utilities On Site: None Front Exp: West

**Lot Description:** 1/4 to 1/2 Acre **Roads:** City/County Maint.,Paved

**Ground Cover:** Brush, Other