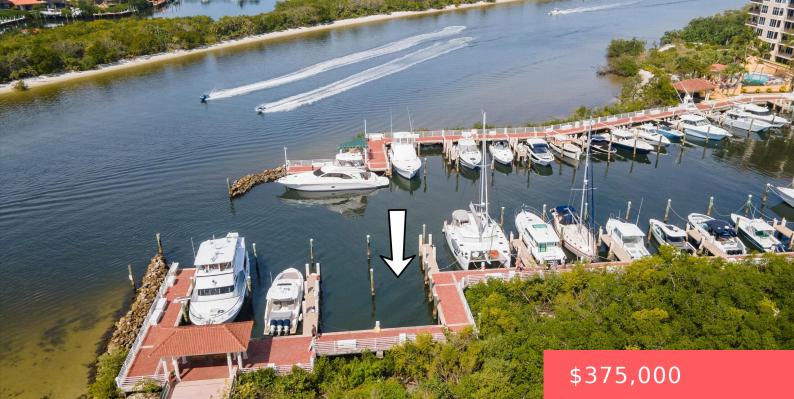

#### **348 US HIGHWAY 1 76, JUPITER, FL, 33477** https://comwire.com

One of the largest slips in Jupiter Yacht Club: 57' length and 21' beam/width in the premier corner location with no slip to the east and at the wisest part of the marina to navigate. Best priced and best location available!

### Site Details

Improvements: Sidewalk, Street Light

Waterfrontage: 57' Boat Services: Up to 60 Ft Boat,UP to 50 Ft Boat View: Intracoastal

**Subdiv Info:** Cafe/Restaurant,Manager on Site,Sidewalks,Street Lights