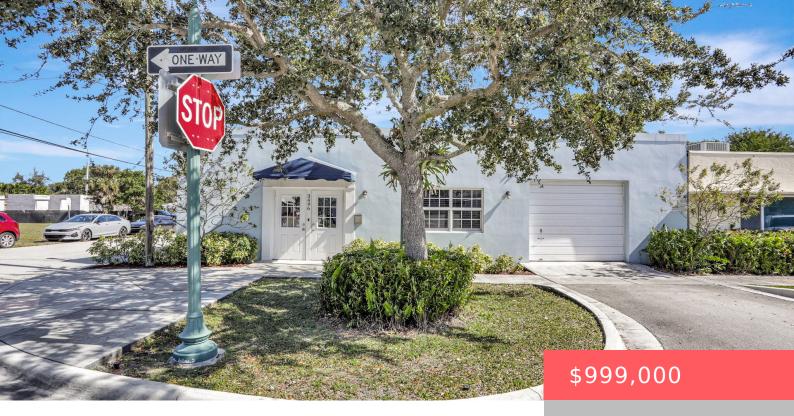

## 3496 12 TER TERRACE, OAKLAND PARK, FL, 33334

https://comwire.com

Welcome to Paradise! You Can Have it ALL! Available for purchase is this beautifully renovated Flex Office which could accommodate a variety of uses. Located in Oakland Park in the Culinary Arts District. 2 bay doors located in the front and rear of building. Fully Airconditioned. Large offices and work rooms. Come See it Today.

- Active
- 2750.00 sq ft

## **Building Details**

**Type:** Flex Space **Building Type:** Commercial, Free Standing, Industrial, Manufacturing-

Light, Office Space, Office/Warehouse, Storage/ Warehouse, Warehouse

Stories: 1.0 Heating: Central

**Construction:** CBS **Floor covering:** Concrete, Tile

**Roof:** Tar/Gravel **Real Estate Taxes:** \$9,392.35

**Tax Year:** 2024 **Cooling:** Central

**Docs Available:** None **Info Available:** Deed, Photos