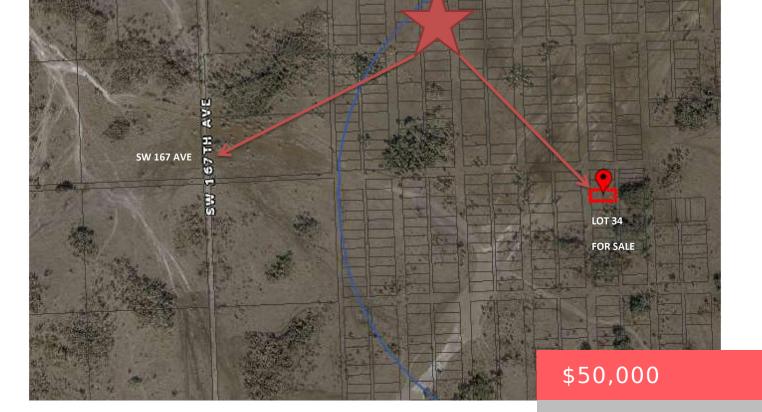

# 34TH ST SW 162 PL SW PLACE, MIAMI, FL, 33185

https://comwire.com

Incredible investment chance! Property near residential areas, schools, shops, and restaurants. Outside urban limit, with no current access and cannot be seen in-person. Cash offers only. Submit your highest and best bid!

#### **Site Details**

**Lot SqFt:** 6600.00 **Lot Frontage:** 50.00

Utilities On Site: None Front Exp: East

**Lot Description:** < 1/4 Acre **Roads:** No Access Road

Ground Cover: Brush, Weeds HOA Fee/Month: \$0