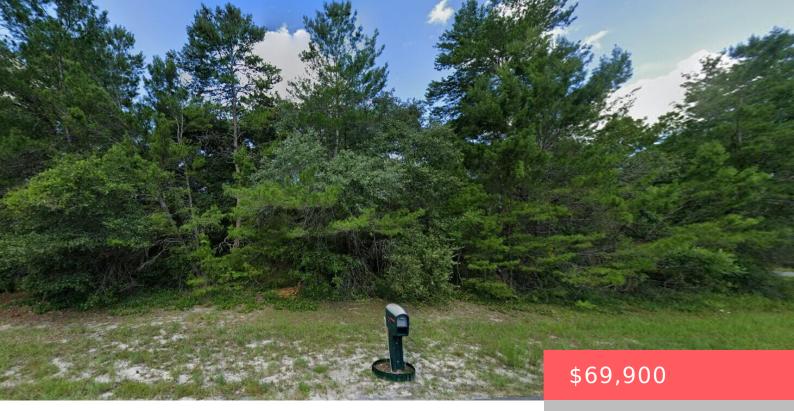

## 34TH TERRACE, OCALA, FL, 34473

https://comwire.com

Come check out this beautiful, oversized corner 0.54-acre lot located in the growing community of Marion Oaks. Public water access and access to power on the road. This parcel offers plenty of potential for those looking to build their new home. There are many new builds currently in the process of construction in this area.

## Site Details

Acres: 0.53 Lot Dimensions: IRR Utilities On Site: Public Water Lot Description: 1/2 to < 1 Acre Ground Cover: Other Lot SqFt: 23552.00 Improvements: None Front Exp: North Roads: Paved

Type: Single Family Detached