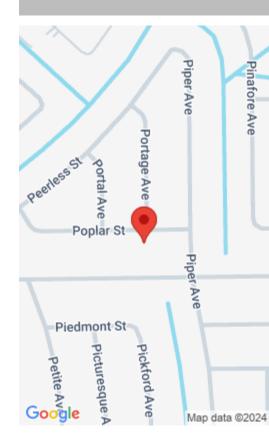

# **350 POPLAR STREET, LEHIGH ACRES, FL, 33974**

https://comwire.com

\*\*DUPLEX LOT\*\*nice high and dry (not in a flood zone) 80×125 lot in desirable and well-established Southern part of Lehigh Acres is ready for you to build your new duplex or single family home. Only a few blocks away from SR82 and I75. Close to the RSW Southwest International Airport, as well as: Fort Myers <u>+ Read More</u>