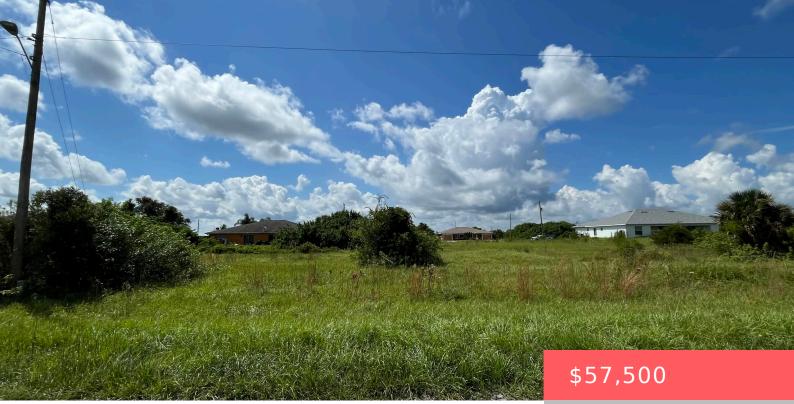

# **350 POPLAR STREET, LEHIGH ACRES, FL, 33974**

https://comwire.com

\*\*DUPLEX LOT\*\*nice high and dry (not in a flood zone) 80×125 lot in desirable and well-established Southern part of Lehigh Acres is ready for you to build your new duplex or single family home. Only a few blocks away from SR82 and I75. Close to the RSW Southwest International Airport, as well as: Fort Myers <u>+ Read More</u>

### **Site Details**

| <b>Acres:</b> 0.23    | Lot SqFt: 10000.00          |
|-----------------------|-----------------------------|
| Lot Frontage: 80.00   | Lot Dimensions: 80X125      |
| Improvements: Cleared | Utilities On Site: None     |
| Front Exp: North      | Lot Description: < 1/4 Acre |
| Roads: Paved          | Ground Cover: Other         |