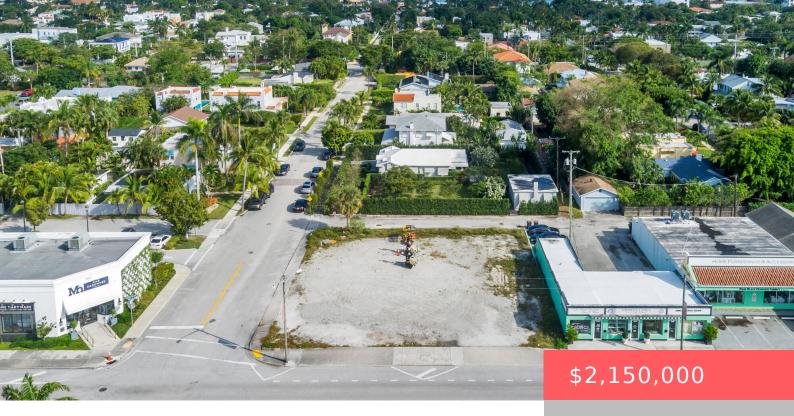

# 3500 S DIXIE HWY, WEST PALM BEACH, FL 33405, USA

https://comwire.com

Excellent commercial parcel located in the heart of bustling Antique Row. This corner location provides good visibility on the eastern side of Dixie Highway. The Neighborhood Commercial zoning allows a variety of uses. Alley access in the rear of the site affords additional ingress and egress as well as provides a good buffer from the

#### **Site Details**

**Acres:** 0.24 **Lot SqFt:** 10202.00

**Lot Frontage:** 102.00 **Lot Dimensions:** 102x100

Improvements: Cleared, Sidewalk Utilities On Site: Cable, Gas, Public Water, Sewer

Front Exp: East View: City

**Lot Description:** < 1/4 Acre, Public Road **Roads:** Paved, Public

**Ground Cover:** Other