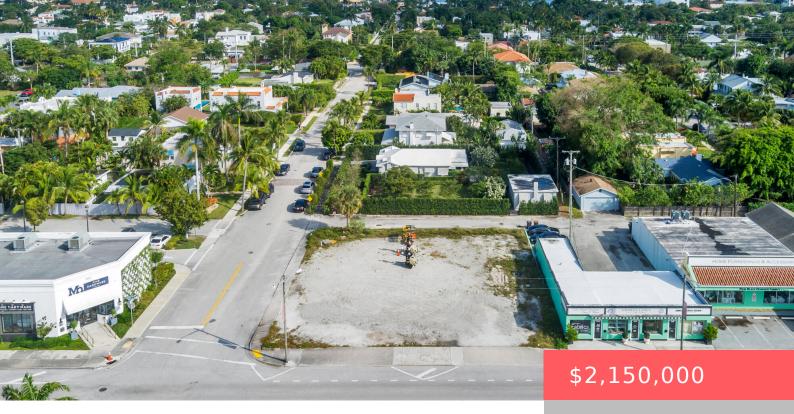

# 3500 DIXIE HIGHWAY, WEST PALM BEACH, FL, 33405

https://comwire.com

Excellent commercial parcel located in the heart of bustling Antique Row. This corner location provides good visibility on the eastern side of Dixie Highway. The Neighborhood Commercial zoning allows a variety of uses. Alley access in the rear of the site affords additional ingress and egress as well as provides a good buffer from the

### Site Details

| <b>Acres:</b> 0.24                       | Lot SqFt: 10202.00                                 |
|------------------------------------------|----------------------------------------------------|
| Lot Frontage: 102.00                     | Lot Dimensions: 102x100                            |
| Improvements: Cleared, Sidewalk          | Utilities On Site: Cable, Gas, Public Water, Sewer |
| Front Exp: East                          | View: City                                         |
| Lot Description: < 1/4 Acre, Public Road | Roads: Paved, Public                               |
| Ground Cover: Other                      |                                                    |