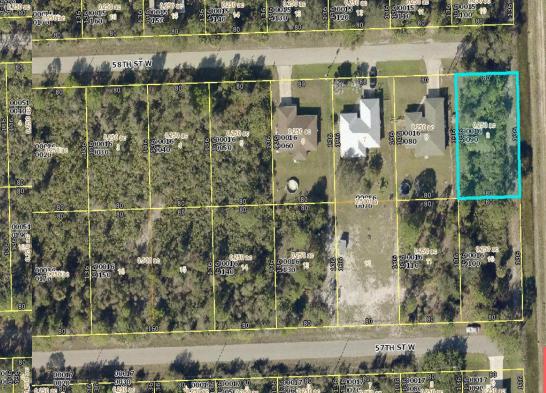

## 3501 58TH ST W, LEHIGH ACRES, FL 33971, **USA**

https://comwire.com

Build a brand new home on this .25 acre canal front homesite.

### **Site Details**

**Acres:** 0.25 **Lot SqFt:** 10892.00

Improvements: None Utilities On Site: None

Front Exp: North View: Canal

**Lot Description:** 1/4 to 1/2 Acre **Subdiv Info:** None

Roads: City/County Maint., County Road Ground Cover: Other