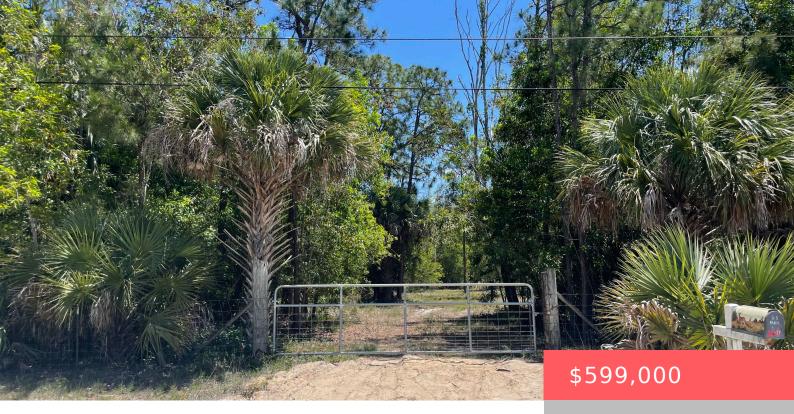

# 3506 DELLWOOD RD, LOXAHATCHEE, FL 33470, USA

https://comwire.com

EMERSE YOURSELF IN NATURE, LISTEN TO THE SILENCE, SMELL THE CLEAN AIR, AND VISUALIZE YOUR FUTURE HOMESITE ON THIS 5.34 ACRE LOT. TEMPORARY POWER POLE AND PHONE SERVICE POLES ON SITE, JUST NEEDS HOOK UP.GREAT LOCATION FOR THOSE SEEKING PEACE AND SERENITY, YET MINUTES TO WESTLAKES SHOPPING, ENTERTAINMENT, RESTUARANTS, HOSPITAL AND MORE. A MUST WALK

### **Site Details**

**Acres:** 5.34 **Lot SqFt:** 232610.00

Improvements: Fenced Utilities On Site: None

Front Exp: West Lot Description: 5 to 10 Acres, Dirt Road, Treed Lot

Roads: Dirt, Gravel / Lime Ground Cover: Other