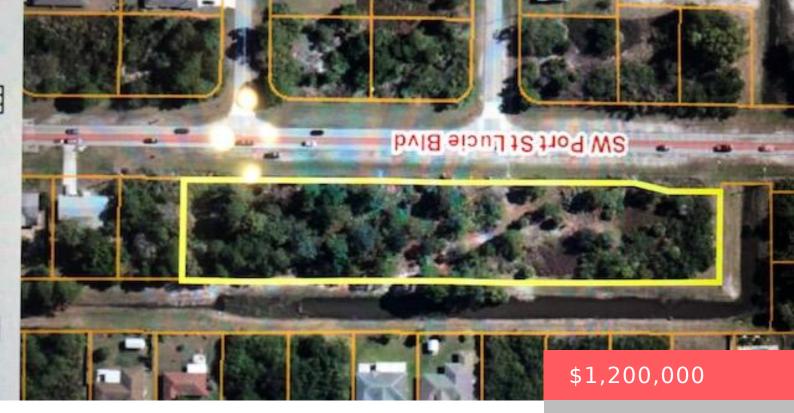

# 3518 SW PORT ST LUCIE BLVD, PORT ST. LUCIE, FL 34953, USA

https://comwire.com

Owner financing availableZoning and site approved for strip mallTo view Site plan approvals click on "documents."

### **Site Details**

**Acres:** 1.90 **Lot SqFt:** 83635.00

**Lot Frontage:** 640.00 **Lot Dimensions:** 125X 640

Improvements: None Utilities On Site: None

Front Exp: East Lot Description: 1 to < 2 Acres

Roads: City/County Maint., Paved, Public Ground Cover: Brush

Soil Type: Dirt