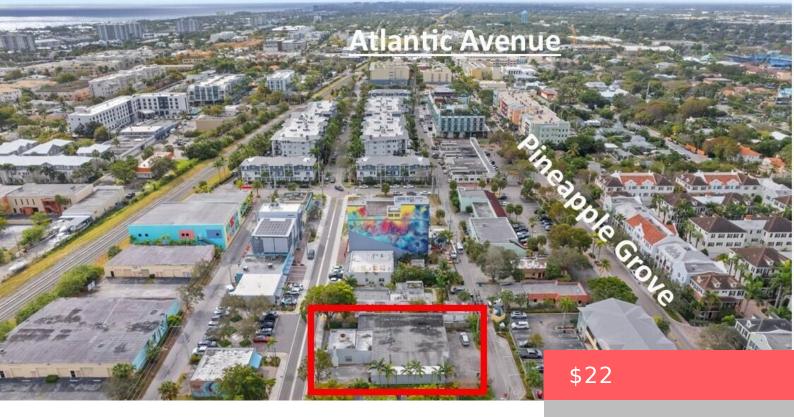

## 352 NE 3RD AVE, DELRAY BEACH, FL 33444, USA

https://comwire.com

Short Term Rental Available – Rare Artist Alley Property for Lease or Sale (Owner-Financing Available)!Zoned Central Business District (CBD) – Railroad Corridor. Zoning Allows Office, Retail, Restaurant Space, Mixed-Use up to 48' in Height. Can Lease 4,000 or 5,453 +/- SF Building w/2 Overhead Doors on a 10,167 +/- SF Lot. Adjacent to 2 City

+ Read More

- Active
- 5453.00 sq ft

## **Basics**

Comwire last checked: 7:46 pm on April Listing updated: February 17, 2025 at 1:20 pm

08, 2025

Days on Comwire: 191 Year built: 1923

Status: Active Listing Office Id: 607799

Date added: September 29, 2024 at 3:56 Building size (SF): 5453.00 sq ft

am

**Lot size: 0.23** sq ft **For Sale:** No

For Lease: Yes Listing Office Name: Coastal Commercial

Group, LLC

## **Building Details**

**Type:** Office **Building Type:** Free Standing, Office Space, Office/Professional,

Office/Retail, Other, Restaurant, Retail

Stories: 1.0 Heating: Other

Floor covering: Other Roof: Other