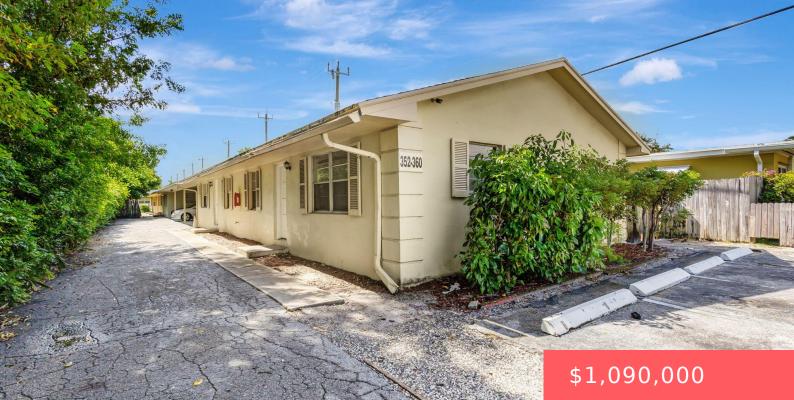

## 352 PINE STREET, LANTANA, FL, 33462

https://comwire.com

GREAT LOCATION IN THE CITY OF LANTANA A GROWING COMMUNITY WITH SHOPPING/DINING/STORAGE UNITS/CAR WASHES AND SO MUCH MORE , ALL 5 UNITS HAVE CENTRAL AIR & ALL UNITS HAVE TILE. EASY TO RENT. 5 MINUTES FROM LANTANA BEACH + RITZ CARLTON, 2 MINUTES FROM SHOPPING/SCHOOLS. 6 SEPARATE STORAGE ROOMS 6X6X9. OWNER IS NOT FINANCING ANY

### Basics

Year built: 1972 Listing Office Id: 276598418 Building size (SF): 4160.00 sq ft For Sale: Yes Listing Office Name: Palm Beach Managers LLC Status: Active Date added: Added 3 weeks ago Lot size: 0.34 sq ft For Lease: No

# **Building Details**

| Type: MultiFamily (5+ Units)                                   | <b>Building Type:</b> Free Standing, Resident.<br>Multi-Fam. |
|----------------------------------------------------------------|--------------------------------------------------------------|
| Stories: 1.0                                                   | Heating: Central                                             |
| Construction: CBS                                              | Floor covering: Ceramic Tile                                 |
| Roof: S-Tile                                                   | <b>Real Estate Taxes:</b> \$10,907.70                        |
| <b>Tax Year:</b> 2023                                          | Cooling: Central                                             |
| <b>Docs Available:</b> Aerial, Appraisal, Occupational License | Info Available: Appraisal, Contracts                         |