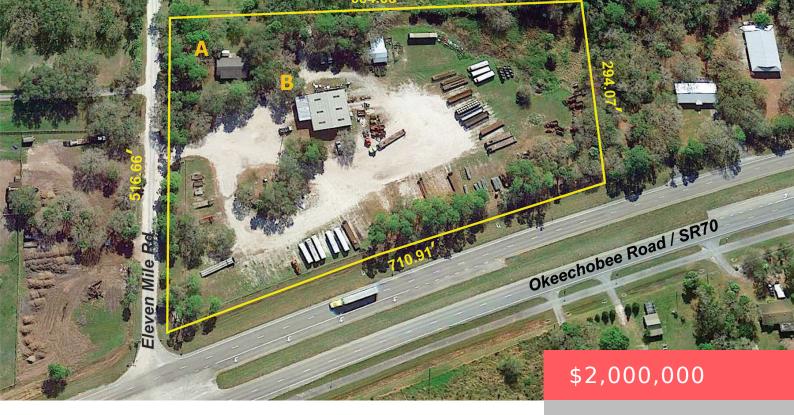

# 3521 11 MILE RD, FORT PIERCE, FL 34945, USA

https://comwire.com

6.5ac Corner location with 711ft frontage on 4-lane State Road 70. Lane cut at Eleven Mile Rd intersection allows bi-directional traffic entry. Site has 1,350sf Office Building with 4 offices & kitchen and 3,600sf Shop with four 14' x 14' roll doors, drive-thru servicing, mezzanine storage & kitchenette. Site is fully fenced, gated and has

#### **Site Details**

**Acres:** 6.50 Lot Frontage: 711.00

Improvements: Fenced, Filled, Septic, Utility Utilities On Site: Electric.Phone Building, Well Line, Septic Tank, Well Water

Front Exp: North **Lot Description:** 5 to 10 Acres, Irregular

Lot.Paved Road.Public Road

Roads: City/County Maint., County **Ground Cover:** Other Road, Highway, Paved, Public

## **Building Details**

**Type:** Agricultural **Docs Available:** Aerial, Survey