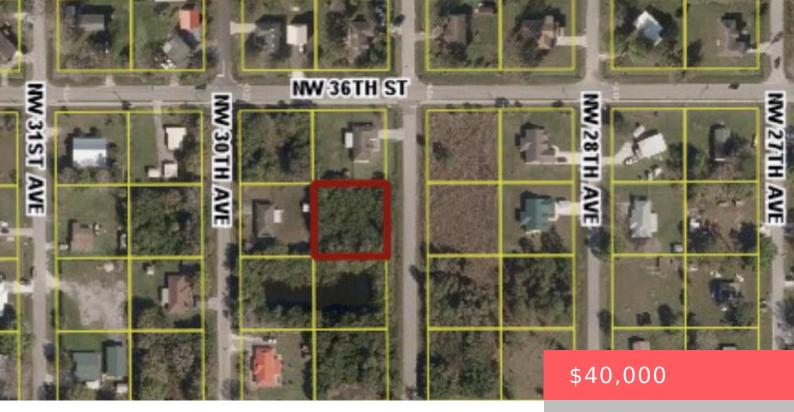

## 3535 NW 29TH AVE, OKEECHOBEE, FL 34972, USA

https://comwire.com

Nice lot, ready for future home – 0.35 acre. Located close to the downtown area, shopping, restaurants, and the event parks. Less than 10 miles from Lake Okeechobee. This is a fast growing area with area developments to benefit property owners nearby.

## Site Details

Lot SqFt: 15625.00 Improvements: None Front Exp: West Subdiv Info: None Ground Cover: Weeds Lot Dimensions: 125.0 ft x 125.0 ft Utilities On Site: Electric Lot Description: 1/4 to 1/2 Acre Roads: Paved