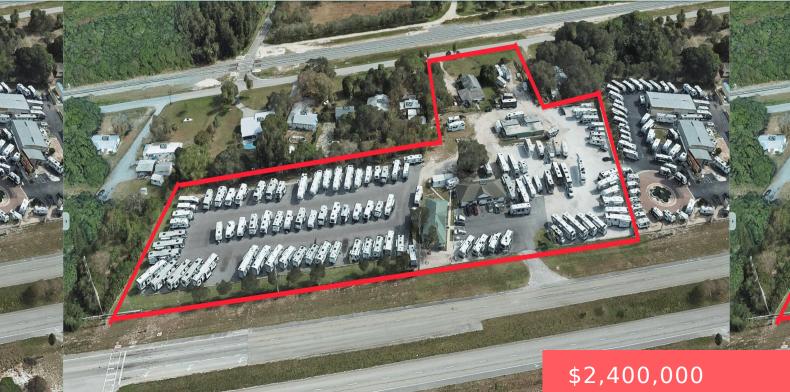

## 3535 OLD DIXIE HIGHWAY, FORT PIERCE, FL, 34946

https://comwire.com

Prime Commercial Real Estate Opportunity: Ideal for Automotive, Truck, or Boat DealershipUnlock the potential of this expansive 5acre property, fully paved and featuring 6,000 square feet of versatile buildings. Strategically located along the bustling US Highway 1, this site offers exceptional exposure and is perfectly suited for a range of commercial uses, including automotive dealerships,

### Site Details

| Improvements: Fenced | Utilities On Site: Cable, Electric, Municipal Sewer |
|----------------------|-----------------------------------------------------|
| Front Exp: West      | Lot Description: 5 to 10 Acres                      |
| Roads: Country       | Ground Cover: Other                                 |

### **Building Details**

Type: Commercial Land

**Docs Available:** Previous Title, Survey