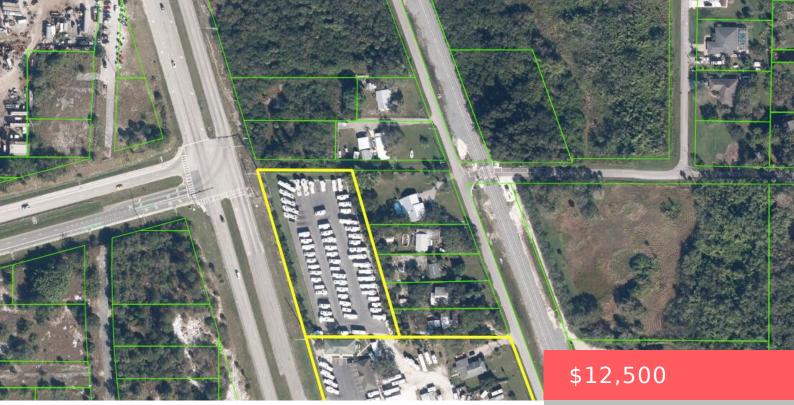

## 3535 OLD DIXIE HIGHWAY, FORT PIERCE, FL, 34946

https://comwire.com

Prime Commercial Real Estate Opportunity: Ideal for Automotive, Truck, or Boat DealershipUnlock the potential of this expansive 5acre property, fully paved and featuring 6,000 square feet of versatile buildings. Strategically located along the bustling US Highway 1, this site offers exceptional exposure and is perfectly suited for a range of commercial uses, including automotive dealerships,