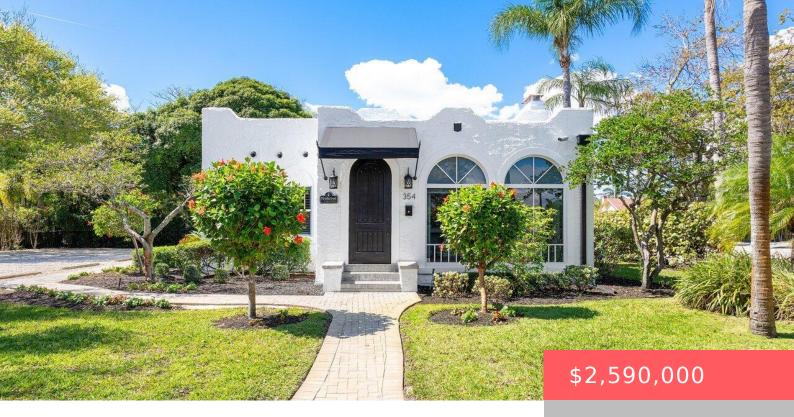

## 354 NE 1ST AVE SUITE #200, DELRAY BEACH, FL 33444, USA

https://comwire.com

Nestled in the heart of Delray Beach, 354 NE 1st Ave presents a unique opportunity as a former historic residence on a double lot, now transformed into a versatile office space with beautiful grounds and ample parking. The space features 8 private offices with ample space for multiple desks in a few of the offices + Read More

- Active
- 1928.00 sq ft

## **Basics**

Year built: 1929 Status: Active

**Building size (SF): 1928.00** sq ft **Lot size: 0.31** sq ft

For Sale: Yes For Lease: No

Listing Office Name: Serhant