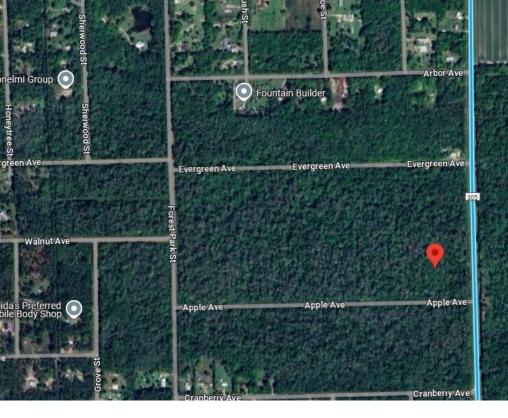

### **3540 APPLE AVENUE, BUNNELL, FL, 32110** https://comwire.com

Don't miss the opportunity to own 1.78 acres in the Daytona North Community just off the paved road. It's close to shopping, schools, and restaurants, and only a 25-minute drive to the beautiful Flagler Beach. Looking to purchase property in Florida, look no further. Buying Land in Florida is a solid investment for your future.

## **Site Details**

| Acres: 1.78          | Lot SqFt: 77580.00                         |
|----------------------|--------------------------------------------|
| Lot Frontage: 149.00 | <b>Lot Dimensions:</b> 149.0 ft x 546.0 ft |
| Improvements: None   | Utilities On Site: None                    |
| Front Exp: North     | Lot Description: 1 to < 2 Acres            |
| Roads: Dirt          | Ground Cover: Other                        |