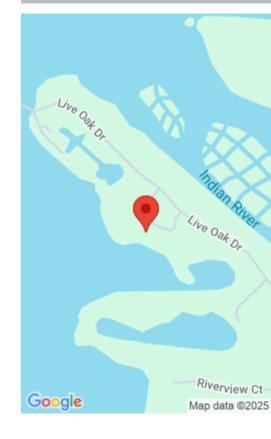

# 355 CATHEDRAL OAKS DR, VERO BEACH, FL 32963, USA

https://comwire.com

Beautiful waterfront vacant lot with large oak trees and dock facing west! Enjoy the sunsets on the water and the abundant wildlife. Plenty of preliminary engineering and architectural work has already been done for the construction of a 4,025 sf contemporary house, including the permit for the septic field. The owner of the property is

#### **Site Details**

**Lot SqFt:** 10890.00 **Lot Dimensions:** 101.0 ft x 108.0 ft

Improvements: Well,Cleared Utilities On Site: None

Waterfront Details: Intracoastal, River

Front Exp: West View: Intracoastal, River