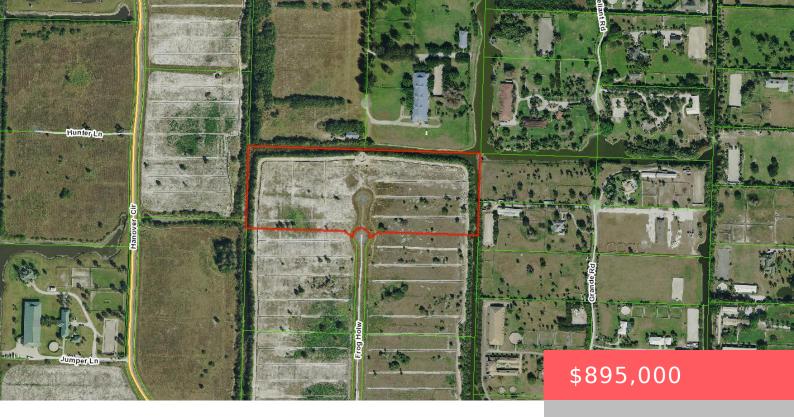

# 3550 GARIBALDI RD, LOXAHATCHEE, FL 33470, USA

https://comwire.com

A prime location in a gated equestrian subdivision. Ability to build a covered arena and build your custom equestrian estate.

Competitively priced. Just minutes to all of Wellington's equestrian venues.

#### **Site Details**

**Acres:** 17.10 **Lot SqFt:** 745242.00

**Lot Dimensions:** 17.10 acres **Improvements:** 

Cleared, Ditched, Drainage, Fenced, Pasture

**Utilities On Site:** Electric Service **Front Exp:** North

Available, Irrigated Water, Phone

Line, Underground

View: Canal,Other Lot Description: 11 to 25 Acres,Corner Lot,Cul-De-

Sac, Paved Road, Private Road

Roads: Paved. Private Road

**Subdiv Info:** Bike - Jog, Horse

Trails, Horses Permitted

Ground Cover: Grassed Soil Type: Dirt, Sand

**Special Info:** Agricultural Exempt, Gated Community

**HOA Fee/Month:** \$337.50