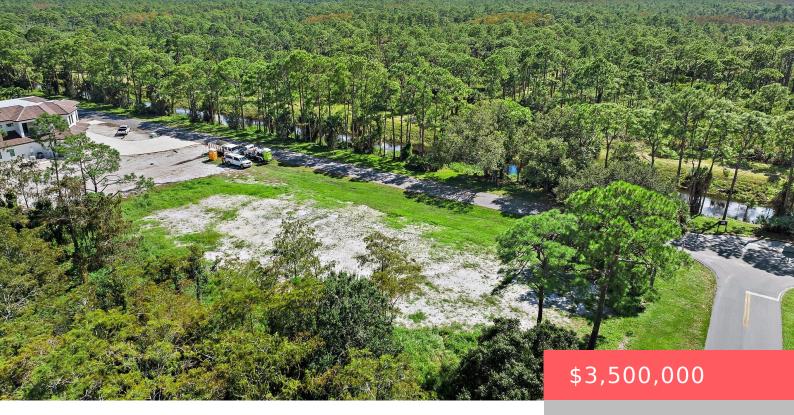

### 3551 TAILWINDS ROAD, JUPITER, FL, 33478

https://comwire.com

Presenting a remarkable opportunity to acquire a brand-new construction home by L & L Construction of Palm Beach, set to debut in 2025. This exquisite custom estate showcases one of L & L's most distinctive designs, offering an unparalleled living experience. Upon entering, be captivated by the soaring cathedral ceilings and sophisticated custom lighting that set + Read More

#### **Site Details**

**Acres:** 0.81 **Lot SqFt:** 35096.00

**Lot Frontage:** 247.00 **Lot Dimensions:** .812 Acres

Improvements: None Utilities On Site: None

Front Exp: South View: Garden, Golf

**Lot Description:** 1/2 to < 1 Acre, Corner Lot, Paved Road, Private Road, Treed Lot, West of

US-1

Roads: Paved, Private Road Ground Cover: Other

Soil Type: Dirt Special Info: Comforms to Zoning, Gated

Community, Platted

**HOA Fee/Month:** \$50