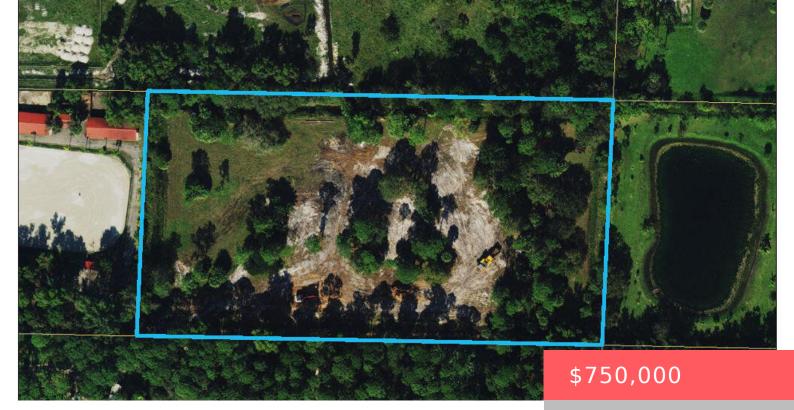

### LOTUS SKY RANCH, 3556 B RD, LOXAHATCHEE GROVES, FL 33470, USA

https://comwire.com

5 Acres – Ag Businesses and Agritourism welcome in the Rural designated Town of Loxahatchee Groves in Palm Beach County, Florida. Spacious and Private. Residential Enterprises permitted. Build your dream home and run your business – all in one place! Live, Work and Play in the Palm Beaches! Oak Hammocks and Pines provide privacy and

### **Site Details**

Lot SqFt: 217800.00 Improvements: Filled

Utilities On Site: None Front Exp: West

**Lot Description:** 3 to < 5 Acres,5 to 10 Acres **Roads:** City/County Maint.,Legal Access Road

**Ground Cover:** Grassed, Other