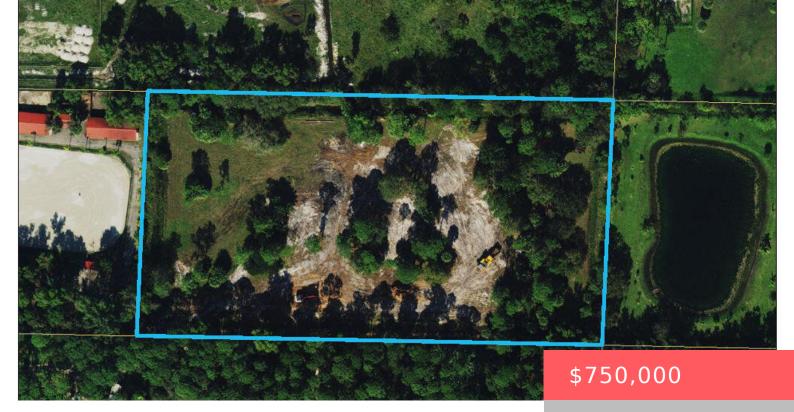

## LOTUS SKY RANCH, 3556 B RD, LOXAHATCHEE GROVES, FL 33470, USA

https://comwire.com

5 Acres – Ag Businesses and Agritourism welcome in the Rural designated Town of Loxahatchee Groves in Palm Beach County, Florida. Spacious and Private. Residential Enterprises permitted. Build your dream home and run your business – all in one place!Live, Work and Play in the Palm Beaches!Oak Hammocks and Pines provide privacy and shade throughout

## **Basics**

Status: Active Listing Office Id: 404167

**Date added:** Added 2 months ago **Lot size: 5.00** sq ft

For Sale: Yes For Lease: No

**Listing Office Name:** Coldwell Banker Realty