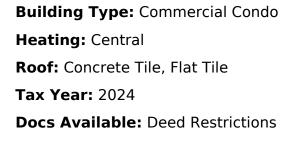

# **Building Details**

Type: Rental Stories: 2.0 Floor covering: Concrete Real Estate Taxes: \$4,093 Cooling: Central Info Available: By-Laws & Docs,Copies of Lease,Deed