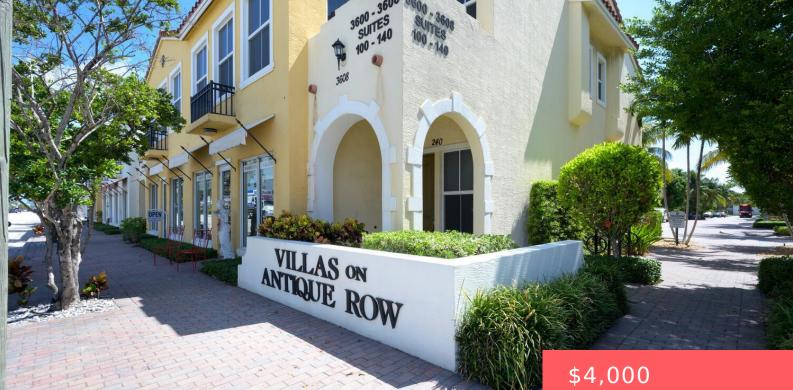

### **3602 DIXIE HIGHWAY, WEST PALM BEACH,** FL, 33405

https://comwire.com

Commercial space in the heart of the established Antique Row on South Dixie Highway – Just south of Southern Boulevard on the east side of the street-ground floor. Prime location with pedestrian traffic, a variety of great restaurants, galleries and design showrooms. Very convenient location and a rare opportunity to own in this popular established <u>+ Read More</u>

• Active

• 624.00 sq ft