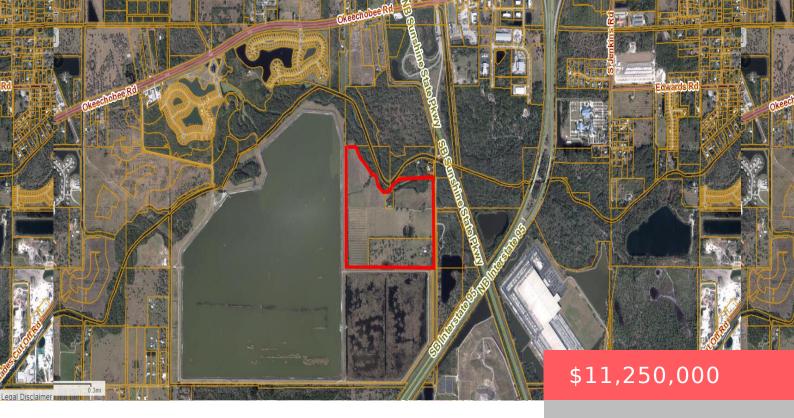

#### **Site Details**

For Sale: No

**Acres:** 126.29 **Lot SqFt:** 4079830.00

Improvements: Utilities On Site:

Cleared, Ditched, Drainage, Fenced, Home, Pasture Electric, Electric Service

Available,Irrigated Water,Phone Line,Septic Tank,Well Water

Waterfrontage: 6,934 Waterfront Details: Creek,Lake,Pond

Front Exp: East View: Lake, Pond, Preserve

**Lot Description:** 50+ Acres, Paved Road, West of US-1 **Roads:** Paved

Ground Cover: Brush,Grassed Soil Type: Dirt,Sandloam