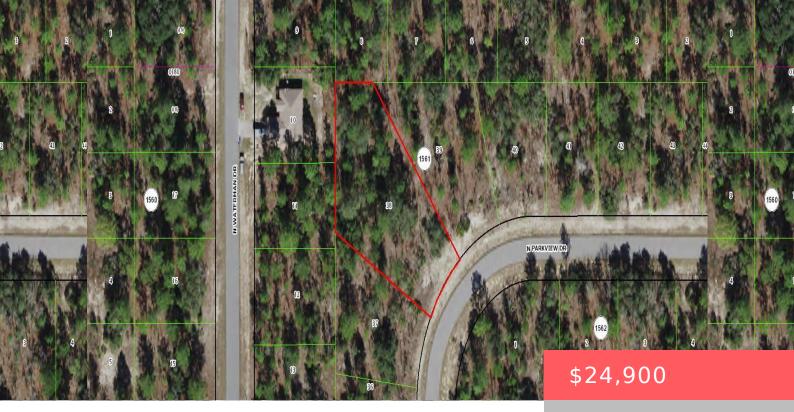

## **3617 PARKVIEW DRIVE, CITRUS SPRINGS, FL, 34433**

Active

https://comwire.com

Build a brand new home on this oversized .54 acre homesite.

**Basics** 

| Comwire last checked: 4:53 pm on June 07, 2025 | Listing updated: June 06, 2025 at 9:17 pm          |
|------------------------------------------------|----------------------------------------------------|
| Days on Comwire: 254                           | Status: Active                                     |
| Listing Office Id: 802428                      | Date added: September 27, 2024 at 5:48 pm          |
| Lot size: 0.54 sq ft                           | Est. Taxes: \$87.94                                |
| Price/Acre: \$46,111.11                        | For Sale: No                                       |
| For Lease: No                                  | Listing Office Name: Keller Williams Realty of PSL |

## Site Details

| <b>Acres:</b> 0.54                 | Lot SqFt: 23598.00                      |
|------------------------------------|-----------------------------------------|
| Lot Dimensions: 70.0 ft x 195.0 ft | Improvements: None                      |
| Utilities On Site: None            | Front Exp: Southeast                    |
| View: Garden                       | <b>Lot Description:</b> 1/2 to < 1 Acre |
| Subdiv Info: None                  | Roads: City/County Maint.,County Road   |
| Ground Cover: Other                | Special Info: Platted                   |