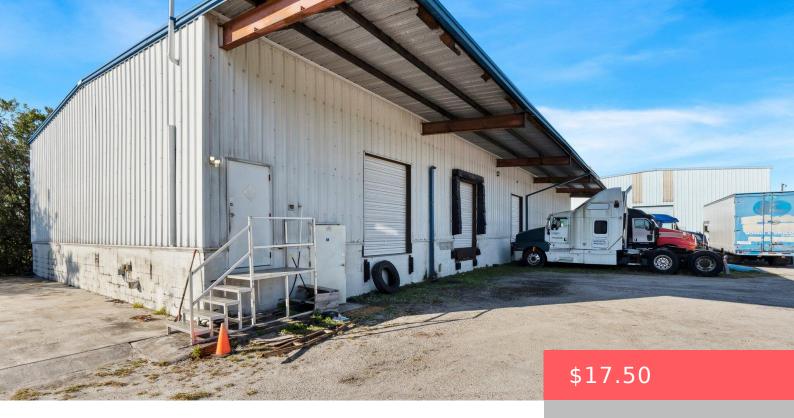

## 3620 US HIGHWAY 1, FORT PIERCE, FL, 34982

https://comwire.com

Prime General Commercial Climate Control Warehouse
SpaceLocated on the high-traffic US Highway 1 corridor in Fort
Pierce, this commercial property offers 1 well-equipped
warehouse buildings, ideal for a variety of business
operations.6202 sq. ft. warehouse featuring 3 bays, insulated
ceilings, full air-conditioning, available and ample space for largescale operations.With General Commercial zoning, this property
+ Read More

## **Building Details**

Type: Rental Building Type: Automotive, Warehouse, Storage/

Warehouse, Commercial

Stories: 1.0 Heating: No Heat

Construction: Aluminum Siding, Floor covering: Concrete

Elevated

**Roof:** Metal **Real Estate Taxes:** \$50,265.50