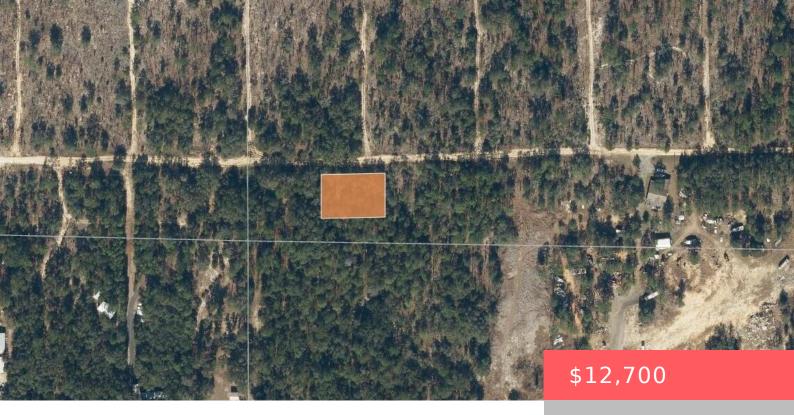

# 363 S CAROLINA ST, HAWTHORNE, FL 32640, USA

https://comwire.com

Don't Miss out on this high and dry oversized 0.4 ACRE lot. Looking to purchase your dream property in Florida, look no further. Buying Land in Florida is a solid investment for your future, build your dream home, vacation home, rental investment or let the land build value as a great long-term investment to resell

### **Site Details**

**Lot SqFt:** 17424.00 **Lot Dimensions:**  $160 \times 110$ 

Improvements: None Utilities On Site: None

Front Exp: North Lot Description: 1/4 to 1/2 Acre

**Roads:** Dirt **Ground Cover:** Other