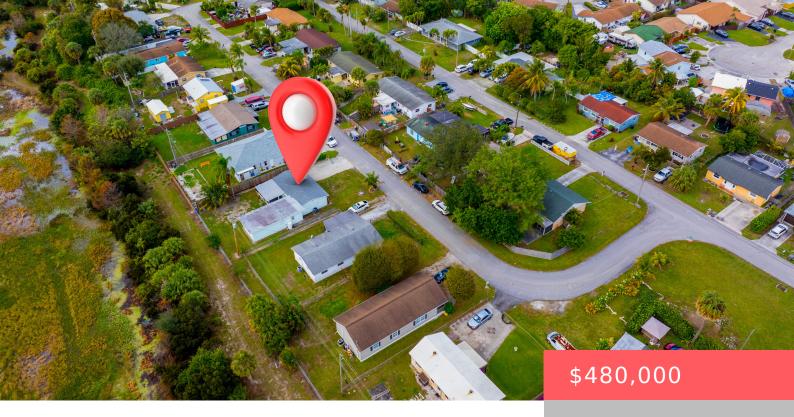

## 3643 BETTY ANN COURT, PALM BEACH GARDENS, FL, 33403

https://comwire.com

CBS 2/1 house with LARGE 1/1 apartment in the back. KEY location right off Northlake Blvd, FULLY renovated; New Roof NOV 2021, accordion shutters 2019, newer A/C, water heater, flooring, bathrooms, plumbing, paint, appliances, electric panel, and much more. Full washer and dryer in utility room. with a leased water softener system. well water and

For Sale: No

SqFt Living: 1380.00 sq ft

Listing Office Name: Nex Gen Realty & Property Mgnt

**Days on Comwire:** 5

Status: Active

Date added: April 07, 2025 at 6:49 pm

Bathrooms: 1 bath

**Est. Taxes:** \$6,465.12