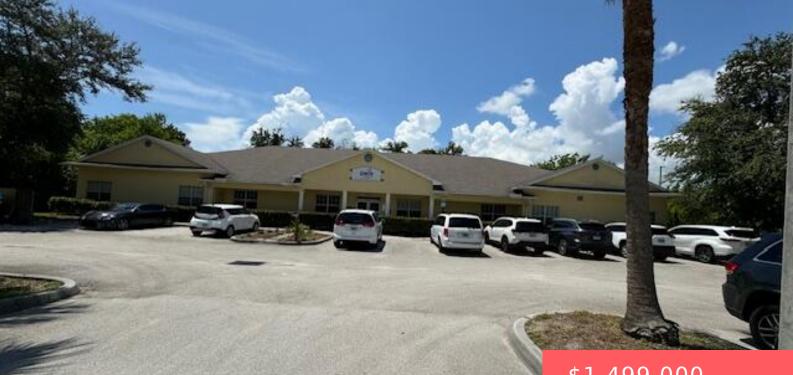

### 3651 VIRGINIA AVE, FORT PIERCE, FL 34981, USA

https://comwire.com

Stand Along building situated on high traffic Virginia Ave. Ideal for an investor interested in capturing the market on executive office suites. Additionally, this building can easily function as a training center, or commercial institution. Zoned commercial general, the building features 18 separate offices, oversized cafeteria, multiple restrooms, conference room, and reception area for guest.

## Basics

Year built: 2006 Listing Office Id: 276804089 Building size (SF): 8420.00 sq ft For Sale: Yes Listing Office Name: Treasure Coast Realty Group Status: Active Date added: Added 2 months ago Lot size: 0.69 sq ft For Lease: No

# **Building Details**

| Type: Executive Suite Complex | Building Type: Free Standing, Office/Professional |
|-------------------------------|---------------------------------------------------|
| Stories: 1.0                  | Heating: Central Building                         |
| Construction: CBS             | Floor covering: Carpet, Tile                      |
| Roof: Comp Shingle            | Real Estate Taxes: \$14,724.80                    |
| <b>Tax Year:</b> 2023         | Cooling: Central                                  |
| Docs Available: None          | Info Available: None                              |