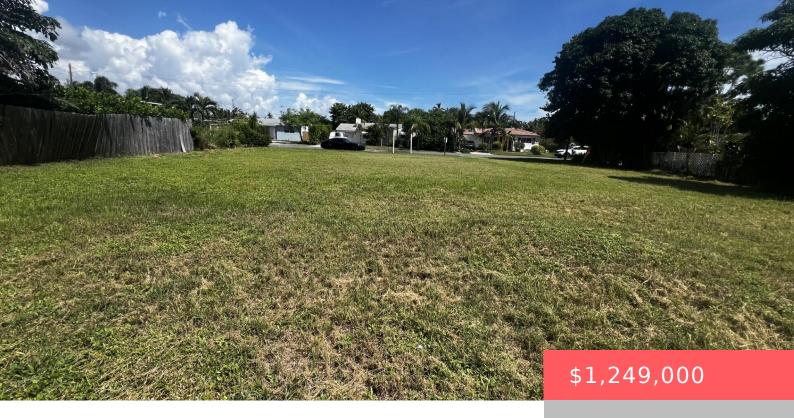

### **Site Details**

Lot SqFt: 10450.00 Lot Dimensions: 95X110

Improvements: Sidewalk Utilities On Site: None

Front Exp: North Lot Description: < 1/4 Acre

Roads: Paved Ground Cover: Grassed