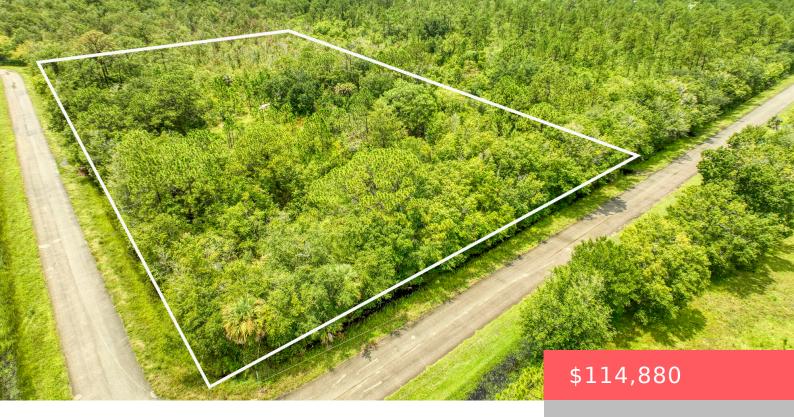

# 36615 NE 9TH DR, OKEECHOBEE, FL 34972, USA

https://comwire.com

Lush 4.77 acres located in Okeechobee in Sun and Country Ranches. Build your dream home on this exceptional lot. Looking for privacy? Then this is the place for you! • Active

### **Site Details**

Improvements: None Utilities On Site: None

Front Exp: Northeast Lot Description: 3 to < 5 Acres

Roads: City/County Maint.,Paved Ground Cover: Brush