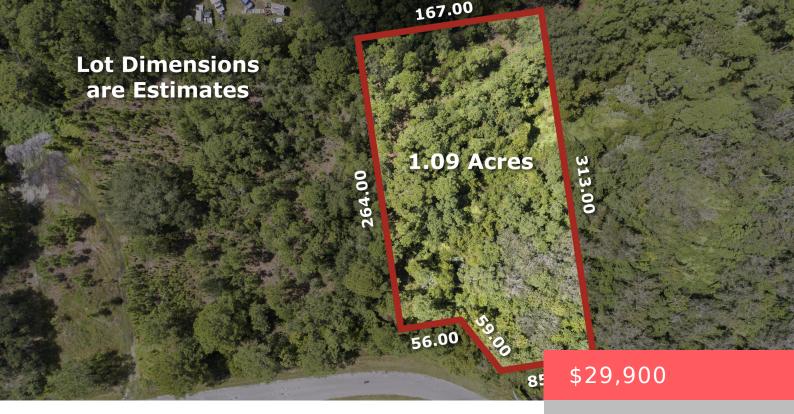

### **Basics**

Status: Active

Date added: Added 1 month ago

**Est. Taxes:** \$354.17

For Sale: No

**Listing Office Name:** Dalton Wade Inc

Listing Office Id: 260031661

Lot size: 1.09 sq ft

Price/Acre: \$27,431.19

For Lease: No

#### **Site Details**

**Acres:** 1.09

Improvements: None

Front Exp: East

**Lot Description:** 1 to < 2 Acres,Paved

Road, Public Road, Treed Lot

**Ground Cover:** Brush, Other

Special Info: Foreign Seller, Platted

**Lot SqFt:** 47480.00

**Utilities On Site:** None

View: Garden, Preserve

Roads: City/County Maint., Country, County

Road, Paved

Soil Type: Dirt