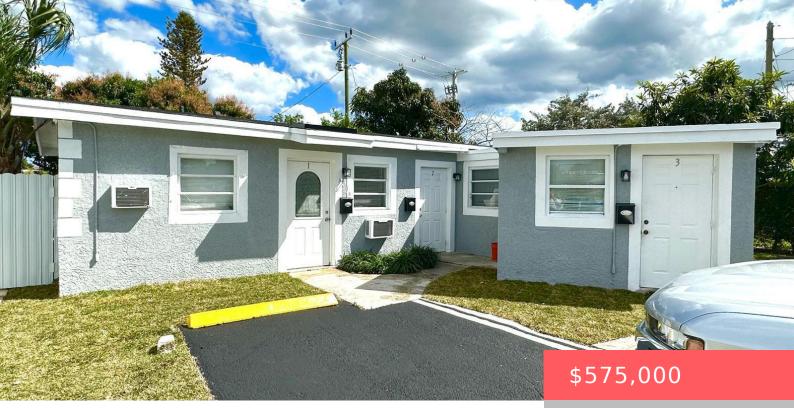

## 3670 15TH AVENUE, POMPANO BEACH, FL, 33064

https://comwire.com

Discover a fantastic investment opportunity with this wellmaintained triplex located in the heart of Pompano Beach. This property features three units: two 2-bedroom, 1-bath units, each with 500 sq. ft. of living space, and one efficiency unit with 210 sq. ft. There are no HOA fees. Conveniently located near Norcrest Elementary, Deerfield Beach Middle, and + Read More

## Basics

Listing updated: February 17, 2025 at 12:40 pm Year built: 1961 Listing Office Id: 279511397 Bedrooms: 2 beds HOA Dues \$: \$0 For Sale: No SqFt Living: 1236.00 sq ft Listing Office Name: Re/Max Rex Days on Comwire: 33 Status: Active Date added: January 21, 2025 at 5:51 pm Bathrooms: 1 bath Est. Taxes: \$7,856.96 For Lease: No SqFt Total: 1236.00 sq ft

## **Building Details**

Type: Triplex