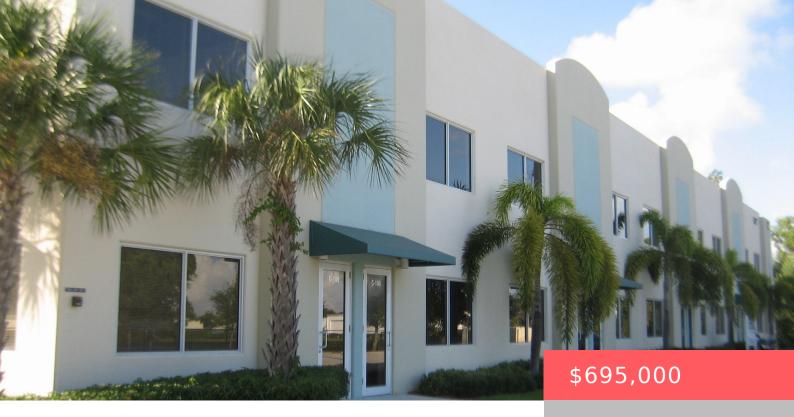

## 3677 23RD AVE S B105, LAKE WORTH BEACH, FL 33461, USA

https://comwire.com

Beautifully finished light industrial condo with 2 restrooms, kitchen area, and offices already built. 20-foot clear height in flex area with oversized overhead door for easy loading and access. Available for occupancy now. Perfect for contractor, distributor, tech, etc. Property is fenced and gated and beautifully maintained. This space is available for sale, for lease and + Read More

## **Basics**

Year built: 2008 Status: Active

**Building size (SF): 2200.00** sq ft **Lot size: 4.00** sq ft

For Sale: Yes For Lease: No

Listing Office Name: Christina Morrison PA

## **Building Details**

**Type:** Flex Space **Building Type:** Building Trades, Condo, Industrial, Manufacturing-

Light, Warehouse

**Stories:** 1.5 **Heating:** Other

**Construction:** Concrete **Floor covering:** Concrete