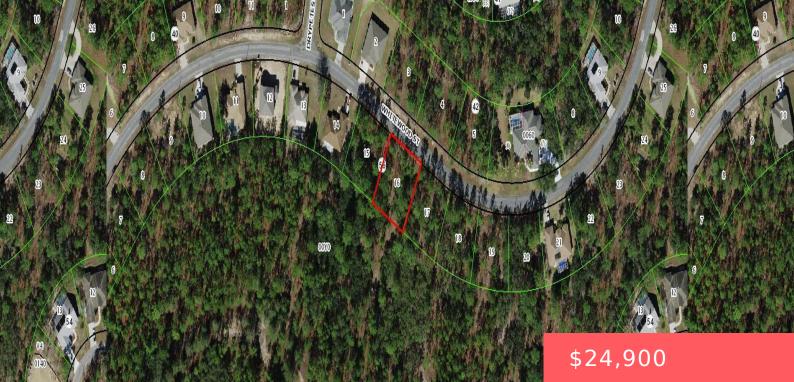

# 37 WHITEWOOD ST, HOMOSASSA, FL 34446, USA

https://comwire.com

Cypress Village of Sugarmill Woods is a Deed Restricted Community within the Sugarmill Woods. Build your brand new home on this .36 acre corner home site. Suncoast Parkway extension. Conveniently located within an hour of Tampa and Tampa airport.

#### Site Details

Acres: 0.28 Lot Dimensions: 100.0 ft x 120.0 ft Utilities On Site: None View: Garden Roads: City/County Maint.,County Road Special Info: Deed Restrictions,Platted

Lot SqFt: 12000.00 Improvements: None Front Exp: Northeast Lot Description: 1/4 to 1/2 Acre Ground Cover: Other HOA Fee/Month: \$8.33